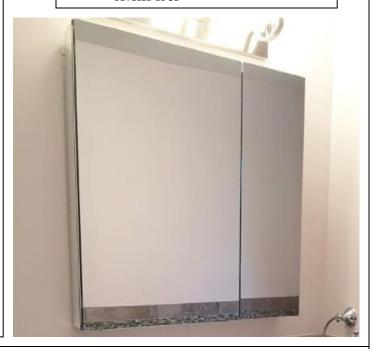

## **MEDICINE CABINET**

MODEL#: APO 4236-2DOC (1)

#### **FEATURES:**

- ONE 24X36" DOOR. ONE 18X36" DOOR. FULLY MIRRORED.
- FOUR ADJUSTABLE 3/8"
  THICK HIGH POLISHED GLASS
  SHELVES.
- INFINITELY ADJUSTABLE SHELVING WITH LOCKDOWN MECHANISM (NO HOLES IN CABINET).
- 165-DEGREE PROPRIETARY SOFT CLOSE HEAVY DUTY HINGES.
- FULL GASKET BEHIND DOOR.
- HIGH RESOLUTION SILVER PLATE GLASS MIRRORS FRONT, BACK OF DOOR AND BACK WALL.
- BACK WALL MIRROR FULLY SEALED.
- PACKED IN FOUR WALL (FOLDED DOUBLE WALL) CORRUGATION.

### **MIRROR FINISHES:**

- FLAT POLISHED EDGE
- BEVELED EDGE

**OVERALL SIZE DIMENSION:** 42" WIDE X 36" HIGH X 5 3/16" DEEP

ROUGH OPENING DIMENSION: 41 3/8" WIDE X 35 3/8" HIGH X 4" DEEP

DOOR THICKNESS: 1 3/16"